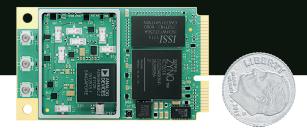

## **OVERVIEW**

The Sidekiq™ Z2 is the industry's smallest complete SDR platform, integrating an RF front end, AD9364 RF transceiver, FPGA, and Linux computer into the Mini PCle form factor. The Z2 makes it easy to add RF capability to your mission.

## **DIMENSIONS**

30mm x 51mm x 5mm

#### WEIGHT

8 grams