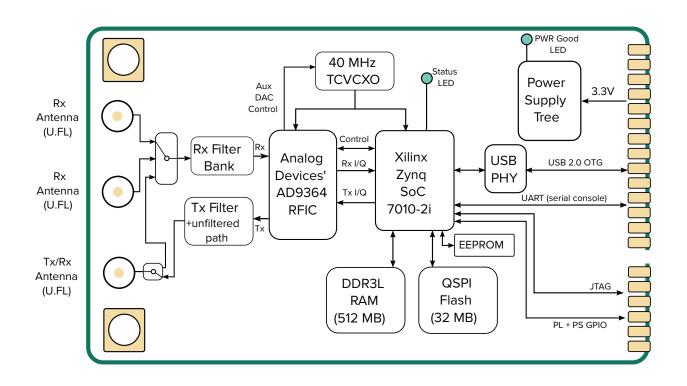

# **BLOCK DIAGRAM**

#### NUMBER OF RECEIVERS

One

#### NUMBER OF TRANSMITTERS

One

#### RF COVERAGE

• 45MHz to 6GHz

## RF CHANNEL BANDWIDTH

• Up to 50MHz per channel

## A/D NUMBER OF BITS

• 12

#### **FPGA**

• AMD Zynq XC7Z7010-2I System-on-Chip

Sidekiq Z2

Your Application