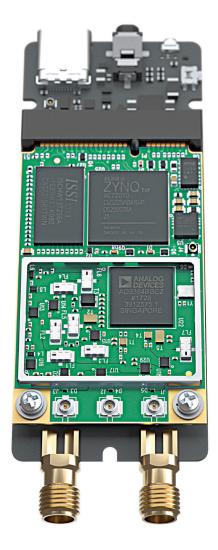

## **OVERVIEW**

The Sidekiq™ Z2 is the industry's smallest complete SDR platform, integrating an RF front end, AD9364 RF transceiver, FPGA, and Linux computer into the Mini PCle form factor. The Z2 makes it easy to add RF capability to your mission.

## **DIMENSIONS**

30mm x 51mm x 5mm

#### WEIGHT

8 grams